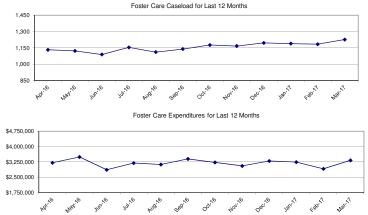

### Section 5: FOSTER CARE (MAINTENANCE AND REHAB) APPROPRIATION 2015-2017 BIENNIUM \$87,875,902

| -                    | DGET<br>5-03/17)    | ACTUAL<br>(7/15-03/17) |                     |               |                                      |  |  |  |
|----------------------|---------------------|------------------------|---------------------|---------------|--------------------------------------|--|--|--|
| Monthly Avg<br>Cases | Monthly Avg Cost    | Monthly Avg<br>Cases   | Monthly Avg<br>Cost | Spent to Date | Percent of<br>Appropriation<br>Used* |  |  |  |
| 1,123                | Varied by placement | 1,084                  | See program notes   | \$ 64,918,096 | 73.9%                                |  |  |  |

| PROGRAM NOTES:                                                                        |         |
|---------------------------------------------------------------------------------------|---------|
| Average monthly cost foster care family homes (62% of caseload):                      | \$1,080 |
| Average monthly cost therapeutic family foster care (20% of caseload):                | \$3,829 |
| Average monthly cost residential child care facilities/group homes (18% of caseload): | \$7,842 |

Fluctuations in expenses are due to the timing of when payments are made.

Provider inflation for the 2nd year of the biennium was not given on 7/1/2016 due to the February 2016 budget allotment.

\*Percent of Biennium Expired 87.5% - Payments for TANF, SNAP, and Adoption are made at the beginning of the month for the current month. Payments for Foster Care are made the last day of the month for the current month. Therefore 21 months of payments have been made or 87.5% (21/24) of the biennium has expired.