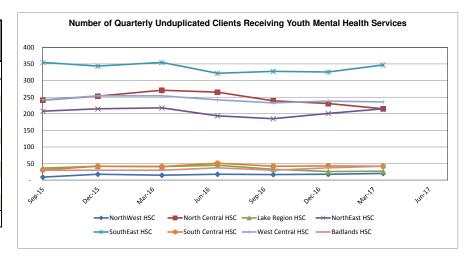

| Comparison of the<br>average daily census -<br>Life Skills and Transition<br>Center (LSTC)* | Apr-16 | Mar-17 | Difference |
|---------------------------------------------------------------------------------------------|--------|--------|------------|
| Adolescents                                                                                 | 19     | 17     | (2)        |
| Adults                                                                                      | 59     | 56     | (3)        |
| Total                                                                                       | 78     | 73     | (5)        |

PROGRAM NOTES:

\*Formerly known as the Developmental Center.

The Life Skills and Transition Center provides residential services, work and day activity services, medical services, clinical services, and outreach services for individuals with intellectual disabilities.

Currently LSTC provides Independent Supported Living Arrangement (ISLA) services for 11 individuals.

+Percent of Biennium Expired 83.3% - Payments for Child Care, Developmental Disabilities, Long Term Care, Medical Assistance, Autism Services, and Medicare Clawback are made when a billing for the previous month's services have been received. Therefore, approximately 20 months of payments have been made or 83.3% (20/24) of the biennium has expired.