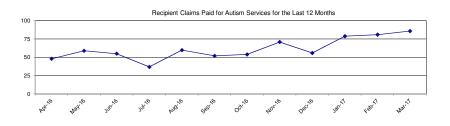

#### Section 14: AUTISM SERVICES APPROPRIATION 2015- 2017 BIENNIUM \$6,110,106

|                        | Actual Paid<br>(8/15-12/16)                      |     |                                    |    |              |                                                     |
|------------------------|--------------------------------------------------|-----|------------------------------------|----|--------------|-----------------------------------------------------|
| Service                | Monthly Average<br>Number of People<br>Receiving | Ave | Monthly<br>erage Cost<br>er Person | Sp | pent to Date | Percentage of<br>Appropriation<br>Used <sup>+</sup> |
| Autism Waiver          | 40                                               | \$  | 2,989                              | \$ | 2,367,131    | 47.0%                                               |
| Autism Voucher Program | 14                                               | \$  | 1,012                              | \$ | 269,078      | 25.0%                                               |

#### PROGRAM NOTES:

The Medicaid Autism Waiver, provides services for individuals from birth through age seven. As of March 31, 2017 there were 46 participants on the Autism Waiver.

The Autism Voucher program, assists in funding equipment and general educational needs for individuals, below two hundred percent of the federal poverty level, from age three up to age eighteen. These services are funded from the state general fund. As of March 31, 2017 there were 43 participants in the Autism Voucher program.

25 new Autism Waiver slots and 10 new Autism Voucher slots have not been filled due to the February 2016 budget allotment.

Provider inflation for the 2nd year of the biennium was not given on 7/1/2016 due to the February 2016 budget allotment.

Fluctuations in expenses are due to the timing of when payments are made.