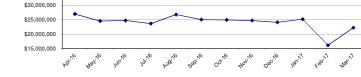

#### Section 13 - DEVELOPMENTAL DISABILITIES APPROPRIATION 2015-2017 BIENNIUM \$553,998,698

|                           | Actual Paid<br>(8/15-3/17) |          |    |              |                   |  |
|---------------------------|----------------------------|----------|----|--------------|-------------------|--|
|                           | Monthly                    |          |    |              |                   |  |
|                           | Average                    | Monthly  |    |              |                   |  |
|                           | Number of                  | Average  |    |              | Percentage of     |  |
|                           | People                     | Cost Per |    |              | Appropriation     |  |
| Service                   | Receiving                  | Person   | S  | pent to Date | Used <sup>+</sup> |  |
| ICF/ID                    | 419                        | 17,023   |    | 142,501,218  | 84.4%             |  |
| ISLA                      | 871                        | 6,243    |    | 108,763,418  | 86.3%             |  |
| MSLA                      | 247                        | 7,556    |    | 37,385,387   | 88.0%             |  |
| Day Supports              | 1,242                      | 3,285    |    | 81,587,553   | 88.6%             |  |
| Other                     |                            |          |    | 101,443,975  | 81.5%             |  |
| Total Developmental       |                            |          |    |              |                   |  |
| Disabilities Expenditures |                            |          |    |              |                   |  |
| to Date                   |                            |          | \$ | 471,681,551  | 85.1%             |  |

## PROGRAM NOTES:

Provider inflation for the 2nd year of the biennium was not given on 7/1/2016 due to the February 2016 budget allotment.

Twenty months of audit settlements processed in February 2017.

Fluctuations in expenses are due to the timing of when payments are made.

+Percent of Biennium Expired 83.3% - Payments for Child Care, Developmental Disabilities, Long Term Care, Medical Assistance, Autism Services, and Medicare Clawback are made when a billing for the previous month's services have been received. Therefore, approximately 20 months of payments have been made or 83.3% (20/24) of the biennium has expired.