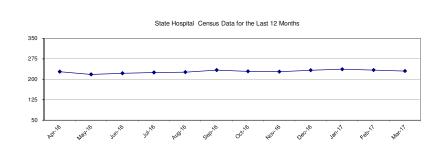

#### Section 15 - CENSUS DATA FOR INSTITUTIONS 2015-2017 BIENNIUM

| Comparison of the<br>average daily census -<br>State Hospital | Apr-16 | Mar-17 | Difference |
|---------------------------------------------------------------|--------|--------|------------|
| Traditional Services                                          | 74     | 86     | 12         |
| Tompkins Rehabilitation<br>Center                             | 101    | 100    | (1)        |
| Sex Offender Treatment<br>and Evaluation Program              | 53     | 44     | (9)        |
| Total                                                         | 228    | 230    | 2          |

#### PROGRAM NOTES:

The State Hospital traditional services include short-term acute inpatient psychiatric and substance abuse treatment, intermediate psycho-social rehabilitation services, and safety-net services for adults.

Tompkins Rehabilitation Center provides alcohol and drug treatment for inmates from the Department of Corrections and Rehabilitation.

The Sex Offender Treatment and Evaluation program provides inpatient evaluation and treatment services for civilly committed sex offenders.