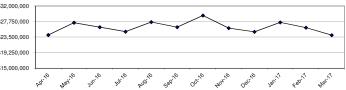

#### Section 13 - DEVELOPMENTAL DISABILITIES APPROPRIATION 2015-2017 BIENNIUM \$553,998,698

|                           | Actual Paid<br>(8/15-3/17) |          |    |              |                   |  |
|---------------------------|----------------------------|----------|----|--------------|-------------------|--|
|                           | Monthly                    |          |    |              |                   |  |
|                           | Average                    | Monthly  |    |              |                   |  |
|                           | Number of                  | Average  |    |              | Percentage of     |  |
|                           | People                     | Cost Per |    |              | Appropriation     |  |
| Service                   | Receiving                  | Person   | S  | pent to Date | Used <sup>+</sup> |  |
| ICF/ID                    | 419                        | 17,023   |    | 142,501,218  | 84.4%             |  |
| ISLA                      | 871                        | 6,243    |    | 108,763,418  | 86.3%             |  |
| MSLA                      | 247                        | 7,556    |    | 37,385,387   | 88.0%             |  |
| Day Supports              | 1,242                      | 3,285    |    | 81,587,553   | 88.6%             |  |
| Other                     |                            |          |    | 101,443,975  | 81.5%             |  |
| Total Developmental       |                            |          |    |              |                   |  |
| Disabilities Expenditures |                            |          |    |              |                   |  |
| to Date                   |                            |          | \$ | 471,681,551  | 85.1%             |  |

## PROGRAM NOTES:

Provider inflation for the 2nd year of the biennium was not given on 7/1/2016 due to the February 2016 budget allotment.

Twenty months of audit settlements processed in February 2017.

Fluctuations in expenses are due to the timing of when payments are made.

+Percent of Biennium Expired 83.3% - Payments for Child Care, Developmental Disabilities, Long Term Care, Medical Assistance, Autism Services, and Medicare Clawback are made when a billing for the previous month's services have been received. Therefore, approximately 20 months of payments have been made or 83.3% (20/24) of the biennium has expired.