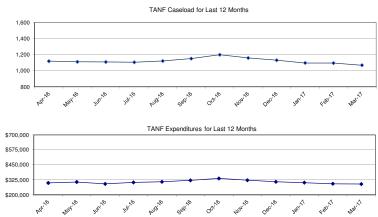

## Section 1: TEMPORARY ASSISTANCE FOR NEEDY FAMILIES (TANF) APPROPRIATION 2015-2017 BIENNIUM \$10,804,528

| Monthly Avg Cost per<br>1,335 \$<br>ROGRAM NOTES:      |                           | Monthly Avg Cost per<br>Case<br>\$ 274 | Spent to Date<br>\$ 6,560,085 | Percent of<br>Appropriation Used*<br>60.7% |
|--------------------------------------------------------|---------------------------|----------------------------------------|-------------------------------|--------------------------------------------|
| 2000 <b>I</b>                                          | 337 1,140                 | \$ 274                                 | \$ 6,560,085                  | 60.7%                                      |
| ROGRAM NOTES:                                          |                           |                                        |                               |                                            |
| Average monthly TANF rec<br>Average number of childrer | •                         | s:                                     |                               | 2,904<br>2,249                             |
| 0                                                      | 0                         | s:                                     |                               |                                            |
| Average number of child on                             | ily cases:                |                                        |                               | 485                                        |
| Average number of individu<br>FANF individuals):       | als participating in work | activities (includes post              |                               | 789                                        |

\*Percent of Biennium Expired 87.5% - Payments for TANF, SNAP, and Adoption are made at the beginning of the month for the current month. Payments for Foster Care are made the last day of the month for the current month. Therefore 21 months of payments have been made or 87.5% (21/24) of the biennium has expired.