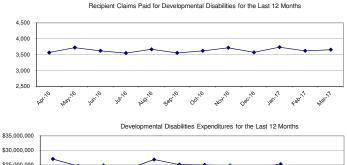

#### Section 13 - DEVELOPMENTAL DISABILITIES APPROPRIATION 2015-2017 BIENNIUM \$553,998,698

|                           | Actual Paid<br>(8/15-3/17) |          |    |              |                   |  |
|---------------------------|----------------------------|----------|----|--------------|-------------------|--|
|                           | Monthly                    |          |    |              |                   |  |
|                           | Average                    | Monthly  |    |              |                   |  |
|                           | Number of                  | Average  |    |              | Percentage of     |  |
|                           | People                     | Cost Per |    |              | Appropriation     |  |
| Service                   | Receiving                  | Person   | S  | pent to Date | Used <sup>+</sup> |  |
| ICF/ID                    | 419                        | 17,023   |    | 142,501,218  | 84.4%             |  |
| ISLA                      | 871                        | 6,243    |    | 108,763,418  | 86.3%             |  |
| MSLA                      | 247                        | 7,556    |    | 37,385,387   | 88.0%             |  |
| Day Supports              | 1,242                      | 3,285    |    | 81,587,553   | 88.6%             |  |
| Other                     |                            |          |    | 101,443,975  | 81.5%             |  |
| Total Developmental       |                            |          |    |              |                   |  |
| Disabilities Expenditures |                            |          |    |              |                   |  |
| to Date                   |                            |          | \$ | 471,681,551  | 85.1%             |  |

## PROGRAM NOTES:

Provider inflation for the 2nd year of the biennium was not given on 7/1/2016 due to the February 2016 budget allotment.

Twenty months of audit settlements processed in February 2017.

Fluctuations in expenses are due to the timing of when payments are made.

+Percent of Biennium Expired 83.3% - Payments for Child Care, Developmental Disabilities, Long Term Care, Medical Assistance, Autism Services, and Medicare Clawback are made when a billing for the previous month's services have been received. Therefore, approximately 20 months of payments have been made or 83.3% (20/24) of the biennium has expired.