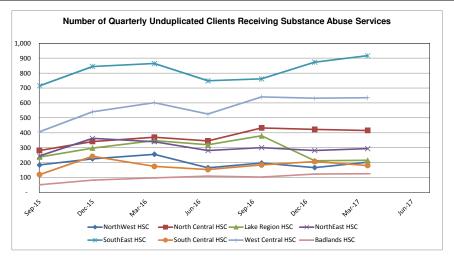

|  |  |
| South Central Human Service Center | 1,995,299                                                                                                      | 1,752,019                        |  |  |
| West Central Human Service Center  | 6,512,253                                                                                                      | 4,678,472                        |  |  |
| Badlands Human Service Center      | 798,537                                                                                                        | 476,804                          |  |  |
| Total Human Service Centers        | \$ 32,195,885                                                                                                  | \$ 25,110,618                    |  |  |



|                                    | Adult Mental Health Services                                                                                                                                                                   |                                  |  |  |  |
|------------------------------------|------------------------------------------------------------------------------------------------------------------------------------------------------------------------------------------------|----------------------------------|--|--|--|
|                                    | (Includes Services for Severely Mentally III,<br>Recovery Centers, Services for the<br>Homeless, Inpatient Hospitalization, Mobile<br>Crisis Services, Residential and Transitional<br>Living) |