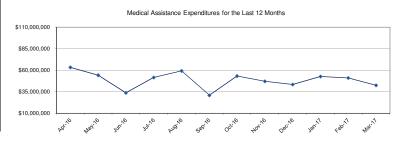

### Section 9 - MEDICAL ASSISTANCE APPROPRIATION 2015-2017 BIENNIUM \$1,192,946,294

|                                 |                                                  | Actual Paid<br>(8/15-03/17)        |                |                                                     |  |  |  |  |  |
|---------------------------------|--------------------------------------------------|------------------------------------|----------------|-----------------------------------------------------|--|--|--|--|--|
| Service                         | Monthly Average<br>Number of People<br>Receiving | Monthly Average<br>Cost Per Person | Spent to Date  | Percentage of<br>Appropriation<br>Used <sup>+</sup> |  |  |  |  |  |
| Inpatient Hospital              | 1,000                                            | 7,034                              | 140,693,244    | 75.8%                                               |  |  |  |  |  |
| Outpatient Hospital             | 8,255                                            | 397                                | 65,487,986     | 78.7%                                               |  |  |  |  |  |
| Professional Fees <sup>^</sup>  | 20,548                                           | 211                                | 86,550,128     | 73.8%                                               |  |  |  |  |  |
| Net Drugs (Includes Rebates)#   | 15,347                                           | 82                                 | 25,200,767     | 59.6%                                               |  |  |  |  |  |
| Dental                          | 3,839                                            | 300                                | 23,002,865     | 78.6%                                               |  |  |  |  |  |
| Healthy Steps                   | 2,269                                            | 270                                | 12,234,072     | 60.0%                                               |  |  |  |  |  |
| Medicaid Expansion              | 20,325                                           | 1,244                              | 505,784,933    | 93.6%                                               |  |  |  |  |  |
| Ambulance Services <sup>^</sup> | 563                                              | 618                                | 6,957,030      | 77.1%                                               |  |  |  |  |  |
| Other                           |                                                  |                                    | 130,419,140    | 78.8%                                               |  |  |  |  |  |
| Total Medical Assistance        |                                                  |                                    | \$ 996.330.165 | 83.5%                                               |  |  |  |  |  |

PROGRAM NOTES:

Medical Assistance payouts processed in March 2016 were recouped in the June 2016 quarter

^ Rate reductions for Ambulance Services, Physical, Occupational, and Speech Therapies, and to the Professional Fee Schedule were implemented, for dates of service July 1, 2016, due to the February 2016 budget allotment.

Provider inflation for the 2nd year of the biennium was not given on 7/1/2016 due to the February 2016 budget allotment.

Fluctuations in expenses are due to the timing of when payments are made.