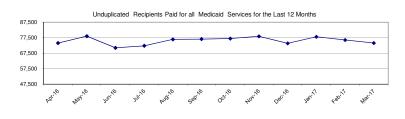

Fluctuation in recipients is due to the timing of when claims are received and processed for payment. The recipient numbers shown on the graph also include those for whom a Medicaid Expansion premium was paid.