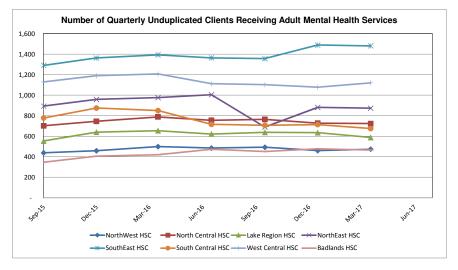

#### Section 15 - CENSUS DATA FOR INSTITUTIONS 2015-2017 BIENNIUM

| Comparison of the<br>average daily census -<br>State Hospital | Apr-16 | Mar-17 | Difference |
|---------------------------------------------------------------|--------|--------|------------|
| Traditional Services                                          | 74     | 86     | 12         |
| Tompkins Rehabilitation<br>Center                             | 101    | 100    | (1)        |
| Sex Offender Treatment<br>and Evaluation Program              | 53     | 44     | (9)        |
| Total                                                         | 228    | 230    | 2          |

#### PROGRAM NOTES:

The State Hospital traditional services include short-term acute inpatient psychiatric and substance abuse treatment, intermediate psycho-social rehabilitation services, and safety-net services for adults.

Tompkins Rehabilitation Center provides alcohol and drug treatment for inmates from the Department of Corrections and Rehabilitation.

The Sex Offender Treatment and Evaluation program provides inpatient evaluation and treatment services for civilly committed sex offenders.