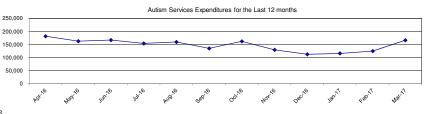

#### Section 14: AUTISM SERVICES APPROPRIATION 2015- 2017 BIENNIUM \$6,110,106

|                        | Actual Paid<br>(8/15-12/16)                      |     |                                    |    |              |                                                     |
|------------------------|--------------------------------------------------|-----|------------------------------------|----|--------------|-----------------------------------------------------|
| Service                | Monthly Average<br>Number of People<br>Receiving | Ave | Monthly<br>erage Cost<br>er Person | Sp | pent to Date | Percentage of<br>Appropriation<br>Used <sup>+</sup> |
| Autism Waiver          | 40                                               | \$  | 2,989                              | \$ | 2,367,131    | 47.0%                                               |
| Autism Voucher Program | 14                                               | \$  | 1,012                              | \$ | 269,078      | 25.0%                                               |

#### PROGRAM NOTES:

The Medicaid Autism Waiver, provides services for individuals from birth through age seven. As of March 31, 2017 there were 46 participants on the Autism Waiver.

The Autism Voucher program, assists in funding equipment and general educational needs for individuals, below two hundred percent of the federal poverty level, from age three up to age eighteen. These services are funded from the state general fund. As of March 31, 2017 there were 43 participants in the Autism Voucher program.

25 new Autism Waiver slots and 10 new Autism Voucher slots have not been filled due to the February 2016 budget allotment.

Provider inflation for the 2nd year of the biennium was not given on 7/1/2016 due to the February 2016 budget allotment.

Fluctuations in expenses are due to the timing of when payments are made.