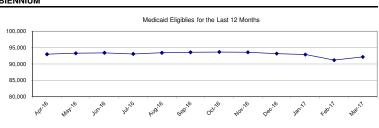

### Section 8 - MEDICAID ELIGIBLES AND RECIPIENTS 2015-2017 BIENNIUM

| Comparison of Eligible's | Apr-16 | Mar-17 | Difference |
|--------------------------|--------|--------|------------|
| Under age 21             | 41,051 | 41,050 | (1)        |
| Over age 65 (Aged)       | 8,090  | 8,260  | 170        |
| Disabled                 | 10,825 | 11,009 | 184        |
| Adults                   | 11,714 | 11,237 | (477)      |
| Medicaid Expansion       | 21,325 | 20,629 | (696)      |
| Total                    | 93,005 | 92,185 | (820)      |

PROGRAM NOTES:

Eligible's include all Medical Assistance, Medicaid Expansion, and Long Term Care Continuum eligibles with the exception of SPED and Expanded SPED.

The State's monthly count of Medicaid Eligible individuals for Calendar Year 2016 has been restated. The Department has been transitioning to a new eligibility system and it was discovered the previous number of eligible individuals were understated. The Medicaid Expansion Eligible numbers were also updated for that same timeframe with the most current data available.

For the last twelve months approximately 44% of the above eligibles were under the age of 21, 9% were classified as aged, 12% were disabled, 12% were adults, and 23% were covered under Medicaid Expansion