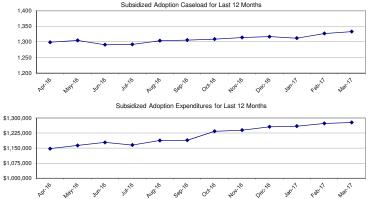

## Section 6: SUBSIDIZED ADOPTION FOR SPECIAL NEEDS CHILDREN APPROPRIATION 2015-2017 BIENNIUM \$26,052,037

|                      | DGET<br>-03/17)  | ACTUAL<br>(7/15-03/17) |                    |     |     |             |                                      |  |
|----------------------|------------------|------------------------|--------------------|-----|-----|-------------|--------------------------------------|--|
| Monthly Avg<br>Cases | Monthly Avg Cost | Monthly Avg<br>Cases   | Monthly Av<br>Cost | /g  | Spe | ent to Date | Percent of<br>Appropriation<br>Used* |  |
| 1,257                | \$ 864           | 1,291                  | \$                 | 903 | \$  | 24,495,174  | 94.0%                                |  |

#### PROGRAM NOTES:

A special needs child is a child legally available for adoptive placement and who is seven years of age or older; under eighteen years of age with a physical, emotional, or mental disability or has been diagnosed to be a high risk for such a disability; a member of a minority; or a member of a sibling group.

Provider inflation for the 2nd year of the biennium was not given on 7/1/2016 due to the February 2016 budget allotment.

Section 7: CHILD SUPPORT

\*Percent of Biennium Expired 87.5% - Payments for TANF, SNAP, and Adoption are made at the beginning of the month for the current month. Payments for Foster Care are made the last day of the month for the current month. Therefore 21 months of payments have been made or 87.5% (21/24) of the biennium has expired.