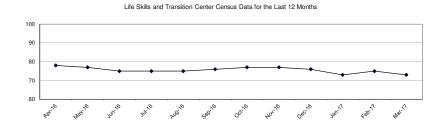

| Comparison of the<br>average daily census -<br>Life Skills and Transition<br>Center (LSTC)* | Apr-16 | Mar-17 | Difference |
|---------------------------------------------------------------------------------------------|--------|--------|------------|
| Adolescents                                                                                 | 19     | 17     | (2)        |
| Adults                                                                                      | 59     | 56     | (3)        |
| Total                                                                                       | 78     | 73     | (5)        |

PROGRAM NOTES:

\*Formerly known as the Developmental Center.

The Life Skills and Transition Center provides residential services, work and day activity services, medical services, clinical services, and outreach services for individuals with intellectual disabilities.

Currently LSTC provides Independent Supported Living Arrangement (ISLA) services for 11 individuals.

+Percent of Biennium Expired 83.3% - Payments for Child Care, Developmental Disabilities, Long Term Care, Medical Assistance, Autism Services, and Medicare Clawback are made when a billing for the previous month's services have been received. Therefore, approximately 20 months of payments have been made or 83.3% (20/24) of the biennium has expired.