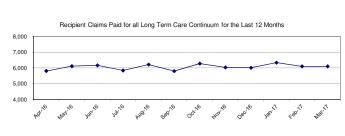

### Section 12 - LONG TERM CARE CONTINUUM APPROPRIATION 2015-2017 BIENNIUM \$628,148,251

|                           | Budget<br>(8/15-3/17)                     |                                        |                                     | Actual (8/15-3                      |               |                                                     |
|---------------------------|-------------------------------------------|----------------------------------------|-------------------------------------|-------------------------------------|---------------|-----------------------------------------------------|
| Service                   | Monthly<br>Average<br>Units of<br>Service | Monthly<br>Average<br>Cost Per<br>Unit | Monthly Average<br>Units of Service | Monthly<br>Average Cost<br>Per Unit | Spent to Date | Percentage of<br>Appropriation<br>Used <sup>+</sup> |
| Nursing Homes (& Hospice) | 95,384                                    | 222                                    | 93,667                              | 221                                 | 414,834,257   | 81.3%                                               |
| Basic Care                | 19,762                                    | 74                                     | 18,498                              | 78                                  | 28,792,002    | 83.1%                                               |

|                           | Monthly   | Monthly  |                  |              |                |                   | 1   |
|---------------------------|-----------|----------|------------------|--------------|----------------|-------------------|-----|
|                           | Average   | Average  | Monthly Average  | Monthly      |                | Percentage of     | 1   |
|                           | Number of | Cost Per | Number of People | Average Cost |                | Appropriation     | 1   |
| Service                   | People    | Person   | Receiving        | Per Person   | Spent to Date  | Used <sup>+</sup> | 1   |
| SPED                      | 1,191     | 531      | 1,020            | 519          | 10,580,680     | 71.8%             |     |
| Expanded SPED             | 151       | 425      | 143              | 430          | 1,231,071      | 82.5%             |     |
| HCBS Waiver               | 306       | 1,893    | 274              | 2,012        | 11,011,488     | 80.0%             |     |
| Targeted Case Management  | 487       | 153      | 398              | 154          | 1,224,775      | 68.5%             | \$  |
| Personal Care Option      | 638       | 2,006    | 572              | 2,136        | 24,417,368     | 79.8%             |     |
| Tech. Dep. Waiver         | 1         | 15,234   | 1                | 13,865       | 305,022        | 55.9%             | \$3 |
| Medically Fragile Waiver  | 15        | 1,567    | 8                | 1,320        | 207,292        | 36.9%             | \$3 |
| PACE                      | 166       | 4,782    | 121              | 5,512        | 13,378,786     | 68.7%             | φ.  |
| Children's Hospice Waiver | 2         | 2,536    | 0                | 0            | 0              | 0.0%              | \$  |
| Total Long-Term Care      |           |          |                  |              |                |                   |     |
| Continuum Expenditures    |           |          |                  |              |                |                   | \$  |
| to Date                   |           |          |                  |              | \$ 505,982,741 | 80.6%             |     |

Long Term Care Continuum Expenditures for the Last 12 Months

#### PROGRAM NOTES:

A unit is equal to one day of service.

A rate decrease of 10% for Homemaker Services for Home and Community-Based Services was implemented September 1, 2016 due to the February 2016 budget allotment.

Provider inflation for the 2nd year of the biennium was not given on 7/1/2016 due to the February 2016

budget allotment.

Fluctuations in expenses are due to the timing of when payments are made.