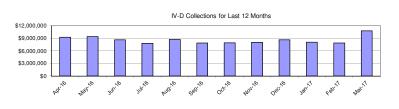

Provider inflation for the 2nd year of the biennium was not given on 7/1/2016 due to the February 2016 budget allotment.

Section 7: CHILD SUPPORT

## PROGRAM NOTES:

<u>A IV-D case</u> receives full services and is created when the program receives an application for services from one of the parents, a referral from a department program (TANF, Foster Care, and Medicaid), or a request for assistance from another state's program.

<u>A NonIV-D case</u> is one in which there is a child support order but the program has not received an application, a referral, a request for assistance or which was previously a IV-D case that was subsequently closed.